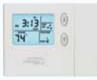

ComfortSense® 3000 Series Thermostat

Control at the touch of a button

#### Simple, intuitive design for hassle-free comfort.

ComfortSense 3000 Series thermostats are designed with simplicity in mind, with user-friendly controls that are easy to understand and adjust. Large rubber buttons and backlit display allow you to quickly find the right setting, day or night, for 24/7 comfort.

## Precise operation ensures your home air is always "just right."

The advanced electronics inside ComfortSense 3000 Series thermostats provide accurate temperature control at the touch of a button. Once you've adjusted your home's temperature, the thermostat works with your HVAC system to accurately maintain the desired temperature.