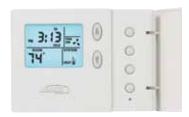

ComfortSense® 3000 Series Thermostat

Control at the touch of a button

#### Simple, intuitive design for hassle-free comfort.

ComfortSense 3000 Series thermostats are designed with simplicity in mind, with user-friendly controls that are easy to understand and adjust. Large rubber buttons and backlit display allow you to quickly find the right setting, day or night, for 24/7 comfort.

## Precise operation ensures your home air is always "just right."

The advanced electronics inside ComfortSense 3000 Series thermostats provide accurate temperature control at the touch of a button. Once you've adjusted your home's temperature, the thermostat works with your HVAC system to accurately maintain the desired temperature.